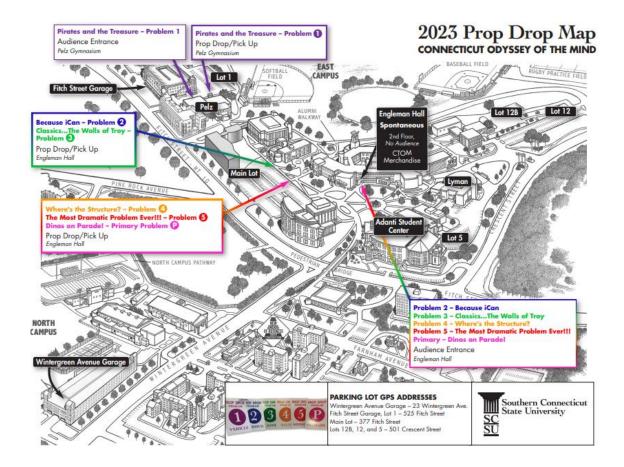

## ASSIGNED PARKING LOTS & PROP DROP SPOTS

|      | PROBLEM 1 – PIRATES AND THE TREASURE - PELZ GYM                                                                                                                                                                                                                                              |
|------|----------------------------------------------------------------------------------------------------------------------------------------------------------------------------------------------------------------------------------------------------------------------------------------------|
| 1    | <ul> <li><u>Prop drop</u> - between Pelz &amp; Fitch St. Garage, near bus shelter (GPS 525 Fitch St.)</li> <li><u>Audience entrance</u> – Pelz Entrance across from Fitch Street Garage</li> <li><u>Parking</u> - Fitch Street Garage and Lot 1 behind Garage (GPS 525 Fitch St.)</li> </ul> |
|      | PROBLEM 2 – BECAUSE ICAN – ENGLEMAN HALL – ROOM B121                                                                                                                                                                                                                                         |
| 2    | <u>Prop drop</u> – Main Lot (GPS 377 Fitch St.) <u>Audience entrance</u> – Engleman Hall Main Lobby from the Academic Quad <u>Parking</u> – Main Lot (GPS 377 Fitch St.) or Lots 12 & 12B (GPS 501 Crescent St.)                                                                             |
|      | PROBLEM 3 – THE WALLS OF TROY – ENGLEMAN HALL- ROOM B121                                                                                                                                                                                                                                     |
| 3    | <ul> <li><u>Prop drop</u> - Main Lot (GPS 377 Fitch St.)</li> <li><u>Audience entrance</u> – Engleman Hall Main Lobby from Academic Quad</li> <li><u>Parking</u> – Main Lot (GPS 377 Fitch St.) or Lots 12 &amp; 12B (GPS 501 Crescent St.)</li> </ul>                                       |
|      | PROBLEM 4 – WHERE'S THE STRUCTURE? - ENGLEMAN HALL - ROOM D125                                                                                                                                                                                                                               |
| 4    | <u>Prop drop</u> – Main Lot (GPS 377 Fitch St.)<br><u>Audience entrance</u> – Engleman Hall Main Lobby from the Academic Quad<br><u>Parking</u> – Main Lot (GPS 377 Fitch St.) or Lots 12 & 12B (GPS 501 Crescent St.)                                                                       |
|      | PROBLEM 5 – THE MOST DRAMATIC PROBLEM EVER!!! – ENGLEMAN HALL –<br>ROOM C112                                                                                                                                                                                                                 |
| 5    | <u>Prop drop</u> – Main Lot (GPS 377 Fitch St.)<br><u>Audience entrance</u> – Engleman Hall Main Lobby from the Academic Quad<br><u>Parking</u> – Main Lot (GPS 377 Fitch St.) or Lots 12 & 12B (GPS 501 Crescent St.)                                                                       |
|      | PRIMARY – DINOS ON PARADE! – ENGLEMAN HALL – ROOM D125                                                                                                                                                                                                                                       |
| Р    | <ul> <li>Prop drop – Main Lot (GPS 377 Fitch St.)</li> <li>Audience entrance – Engleman Hall Main Lobby from Academic Quad</li> <li>Parking - Main Lot (GPS 377 Fitch St.) or Lots 12 &amp; 12B (GPS 501 Crescent St.)</li> </ul>                                                            |
|      | SPONTANEOUS COMPETITION – ENGLEMAN HALL - 2 <sup>ND</sup> FLOOR                                                                                                                                                                                                                              |
| SPON | COACHES/TEAMS ONLY- NO AUDIENCES -Enter Engleman Hall Main Lobby from<br>Academic Quad and follow signs along the B wing hallway to stairs to second floor                                                                                                                                   |
|      | Parking – Main Lot (GPS 377 Fitch St.) or Lots 12 & 12B (GPS 501 Crescent St.). Also walkable from Fitch Street Garage/Pelz Gym (GPS 525 Fitch St.)                                                                                                                                          |